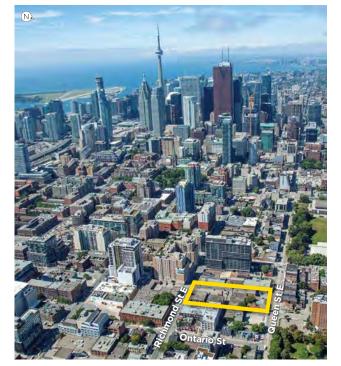

## Queen & Sherbourne

Queen Street E and Sherbourne Street, Toronto, ON

Situated near the financial core and Yonge Street along the Queen Street East corridor between the east end and downtown, the site is within immediate proximity to the downtown core, waterfront, Entertainment District, Distillery District, and Garden District. The new Downtown Relief Line will travel along Queen Street East with a station planned for the Queen Street East and Sherbourne Street intersection.