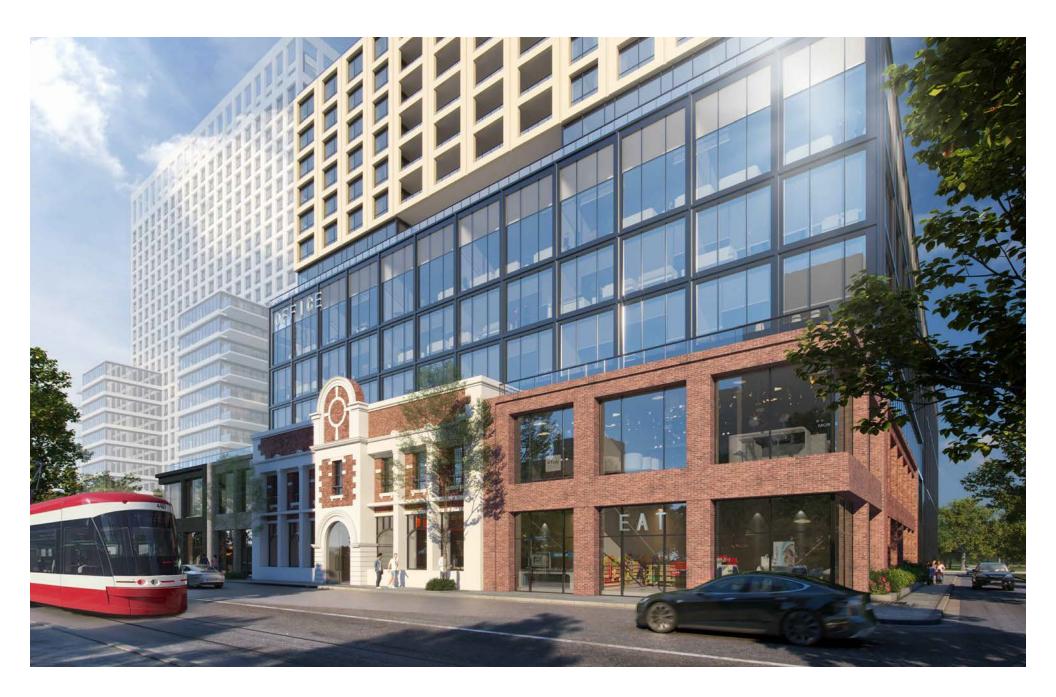

## Queen & Sherbourne

Queen Street E and Sherbourne Street, Toronto, ON

Situated near the financial core and Yonge Street along the Queen Street East corridor between the east end and downtown, the site is within immediate proximity to the downtown core, waterfront, Entertainment District, Distillery District, and Garden District. The new Downtown Relief Line will travel along Queen Street East with a station planned for the Queen Street East and Sherbourne Street intersection.

Upon completion, this mixed-use project will feature 446 residential suites, 251,000 sq. ft. of office space and 15,100 sq. ft. of retail space along with a public park and pedestrian connections. With easy access from Queen Street East, Ontario Street, Richmond Street East, the ground floor retail area is a prime location for cafes, restaurants, boutique stores and services. The design of the buildings will incorporate heritage façade and high-quality urban design.