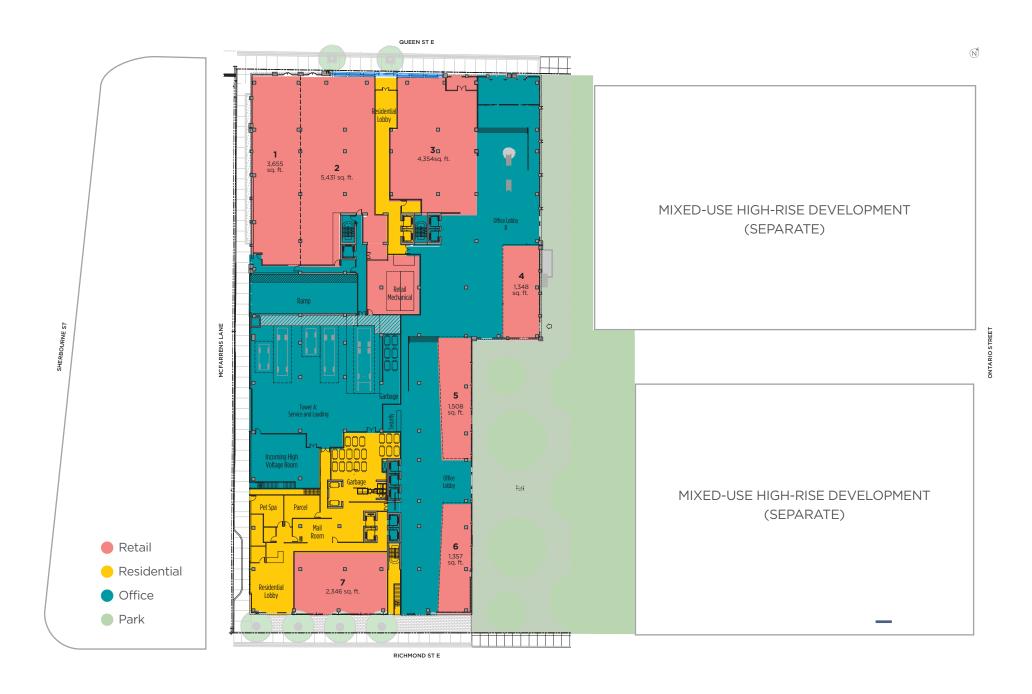

Upon completion, this mixed-use project will feature 446 residential suites, 251,000 sq. ft. of office space and 15,100 sq. ft. of retail space along with a public park and pedestrian connections. With easy access from Queen Street East, Ontario Street, Richmond Street East, the ground floor retail area is a prime location for cafes, restaurants, boutique stores and services. The design of the buildings will incorporate heritage façade and high-quality urban design.

### SIZE (NLA)

| Retail (Ground Floor) | 15,100  | sq. | ft. |
|-----------------------|---------|-----|-----|
| Office                | 251,000 | sq. | ft. |