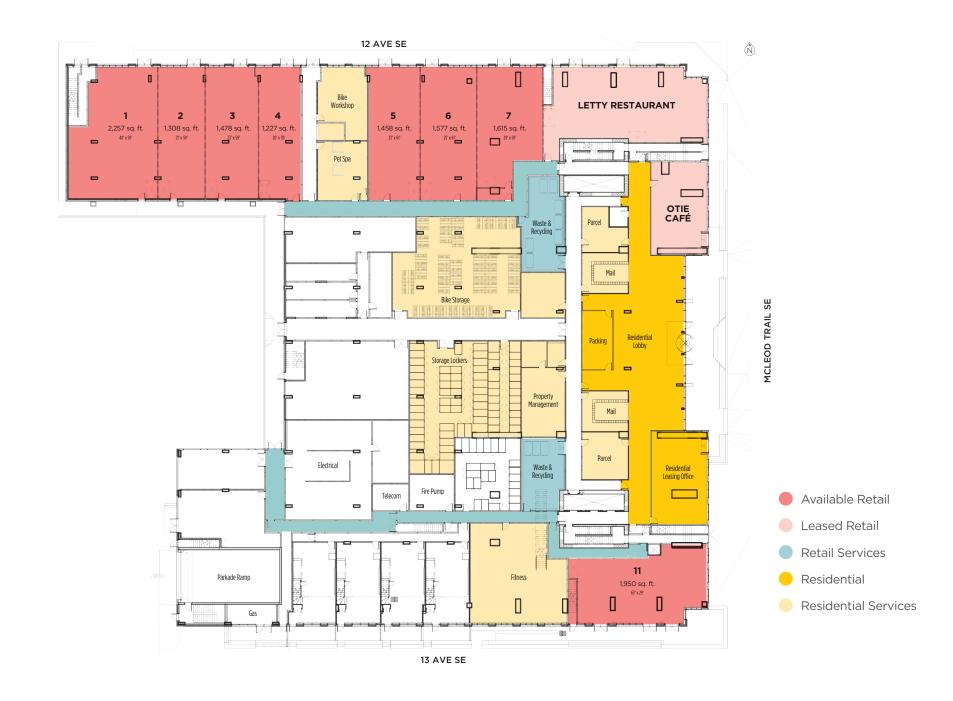

BLVD Beltline is being developed in two phases. Phase 1 opened October 2021 and is comprised of 650 residential suites (approx. 1,000 residents) over two towers (34 and 37 storeys) with 16,500 sq. ft. of retail space on the ground floor (units ranging from 730 sq. ft. to 2,200 sq. ft.). Upon completion, there will be a total of three towers featuring 1,030 residential suites (approx. 1,550 residents).

### SIZE (NLA)

Total Retail (Ground Floor)......16,500 sq. ft.