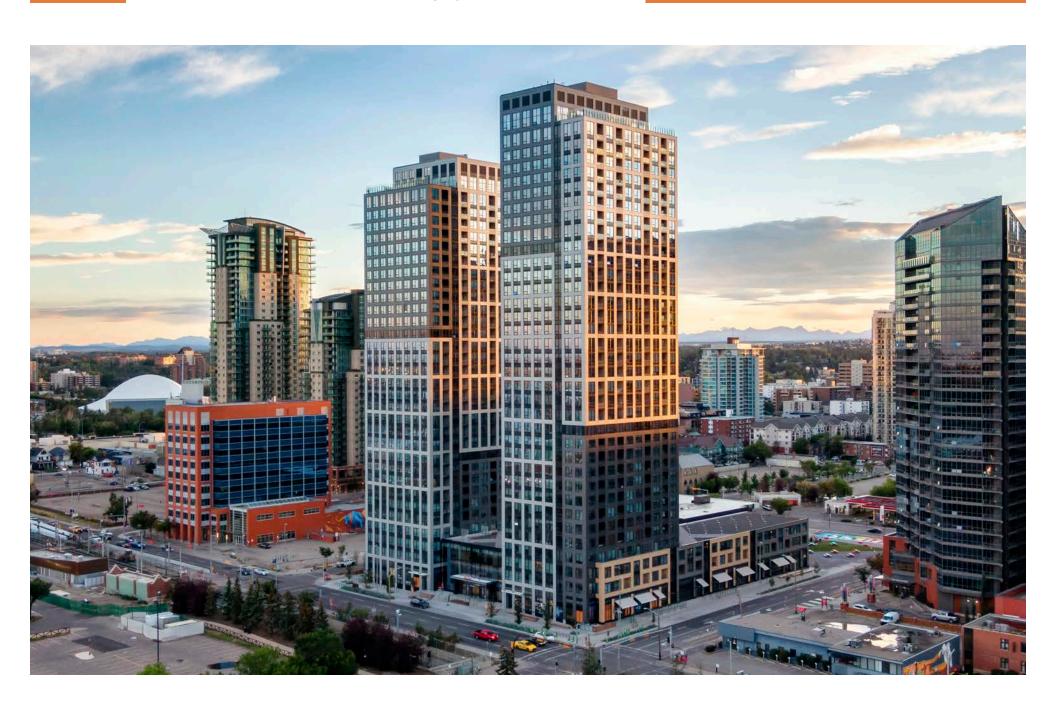

## **BLVD** Beltline

12 Avenue SE and Macleod Trail SE, Calgary, AB | blvdbeltline.com

BLVD Beltline is a mixed-use development that features excellent access and exposure at the intersection of 12 Avenue SE and Macleod Trail SE. Located within the vibrant mixed-use Beltline neighbourhood and across the street from the Calgary Stampede grounds, the project is a dynamic addition to central Calgary. Residents experience a curated urban community lifestyle through its unique amenities such as a communal terrace, media and gaming areas, fitness facilities, and more. The development's Beltline location is within walking distance of downtown and a multitude of shopping, restaurants, services, hotels, transit, and entertainment options, making the area a true mixed-use destination. The majority of the surrounding population is made up of young, educated professionals.

BLVD Beltline is being developed in two phases. Phase 1 opened October 2021 and is comprised of 650 residential suites (approx. 1,000 residents) over two towers (34 and 37 storeys) with 16,500 sq. ft. of retail space on the ground floor (units ranging from 730 sq. ft. to 2,200 sq. ft.). Upon completion, there will be a total of three towers featuring 1,030 residential suites (approx. 1,550 residents).