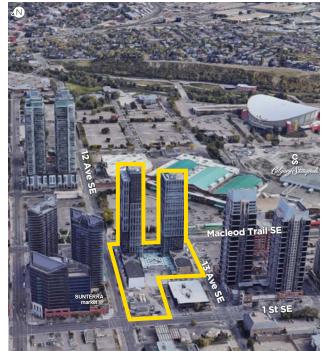

## **BLVD** Beltline

12 Avenue SE and Macleod Trail SE, Calgary, AB | blvdbeltline.com

BLVD Beltline is a mixed-use development that features excellent access and exposure at the intersection of 12 Avenue SE and Macleod Trail SE. Located within the vibrant mixed-use Beltline neighbourhood and across the street from the Calgary Stampede grounds, the project is a dynamic addition to central Calgary. Residents experience a curated urban community lifestyle through its unique amenities such as a communal terrace, media and gaming areas, fitness facilities, and more. The development's Beltline location is within walking distance of downtown and a multitude of shopping, restaurants, services, hotels, transit, and entertainment options, making the area a true mixed-use destination. The majority of the surrounding population is made up of young, educated professionals.

BLVD Beltline is being developed in two phases. Phase 1 opened October 2021 and is comprised of 650 residential suites (approx. 1,000 residents) over two towers (34 and 37 storeys) with 16,500 sq. ft. of retail space on the ground floor (units ranging from 730 sq. ft. to 2,200 sq. ft.). Upon completion, there will be a total of three towers featuring 1,030 residential suites (approx. 1,550 residents).